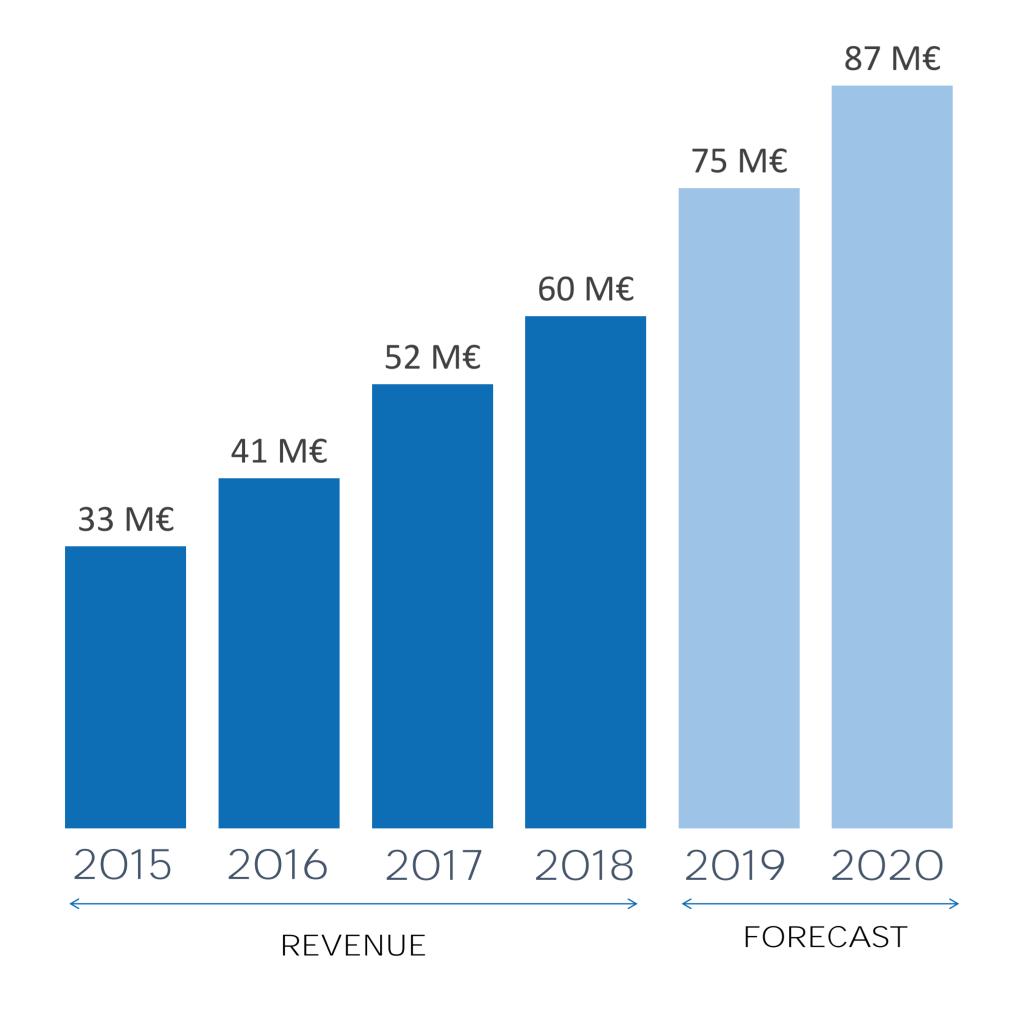

### KLOG FIGURES

**700,000** Tons

**36,078,406 Kg** CO2 REDUCTION

16,000 M<sup>2</sup> Warehouse

BASE - 2018